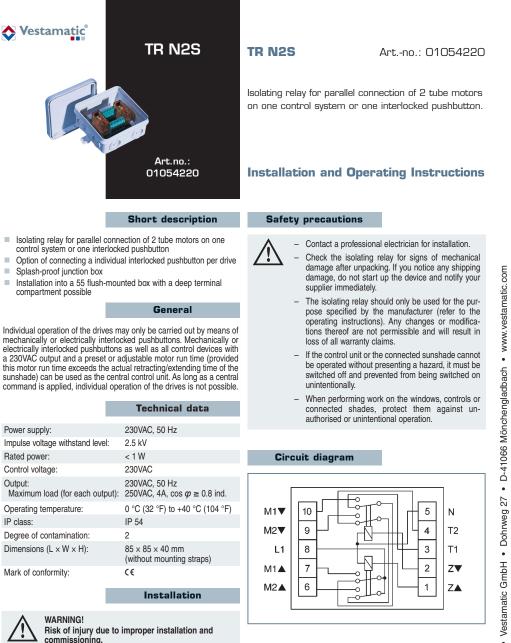

Therefore:

diagram.

Improper installation and commissioning may lead to

- When connecting the device, observe the currently

and the current accident prevention regulations.

- Connect the control in accordance with the wiring

valid VDE standards (in particular DIN VDE

0100/0700), your local power company's regulations

personal injury or property damage.

Subject to modifications.

•

В.

221

85201