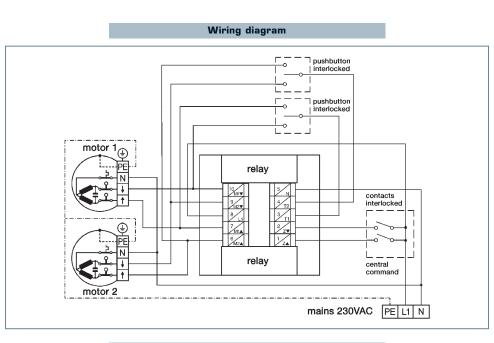

Therefore:

diagram.

Improper installation and commissioning may lead to

- When connecting the device, observe the currently

and the current accident prevention regulations.

- Connect the control in accordance with the wiring