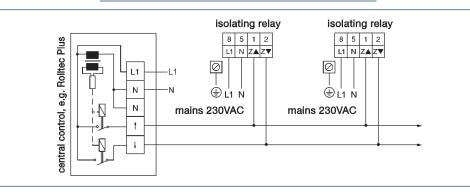

## Parallel connection of 2 isolating relays TR N2S



Dimensions





## The disposal of electrical equipment and batteries in household waste is strictly forbidden.

The symbol (dustbin crossed out, in line with WEEE R Appendix IV) indicates separate collection of electrical and electronic products in EU countries. Do not dispose of the device or battery in your household waste. Ask your town or local council about the return and collection systems available in your area to dispose of this product.

Therefore:

diagram.

Improper installation and commissioning may lead to

- When connecting the device, observe the currently

and the current accident prevention regulations.

- Connect the control in accordance with the wiring

valid VDE standards (in particular DIN VDE

0100/0700), your local power company's regulations

personal injury or