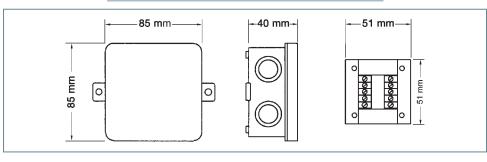

## Parallel connection of 2 isolating relays TR N2S



Dimensions





## The disposal of electrical equipment and batteries in household waste is strictly forbidden.

The symbol (dustbin crossed out, in line with WEEE R Appendix IV) indicates separate collection of electrical and electronic products in EU countries. Do not dispose of the device or battery in your household waste. Ask your town or local council about the return and collection systems available in your area to dispose of this product.

Therefore:

diagram.

Improper installation and commissioning may lead to

- When connecting the device, observe the currently

and the current accident prevention regulations.

- Connect the control in accordance with the wiring

valid VDE standards (in particular DIN VDE

0100/0700), your local power company's regulations

personal injury or property damag